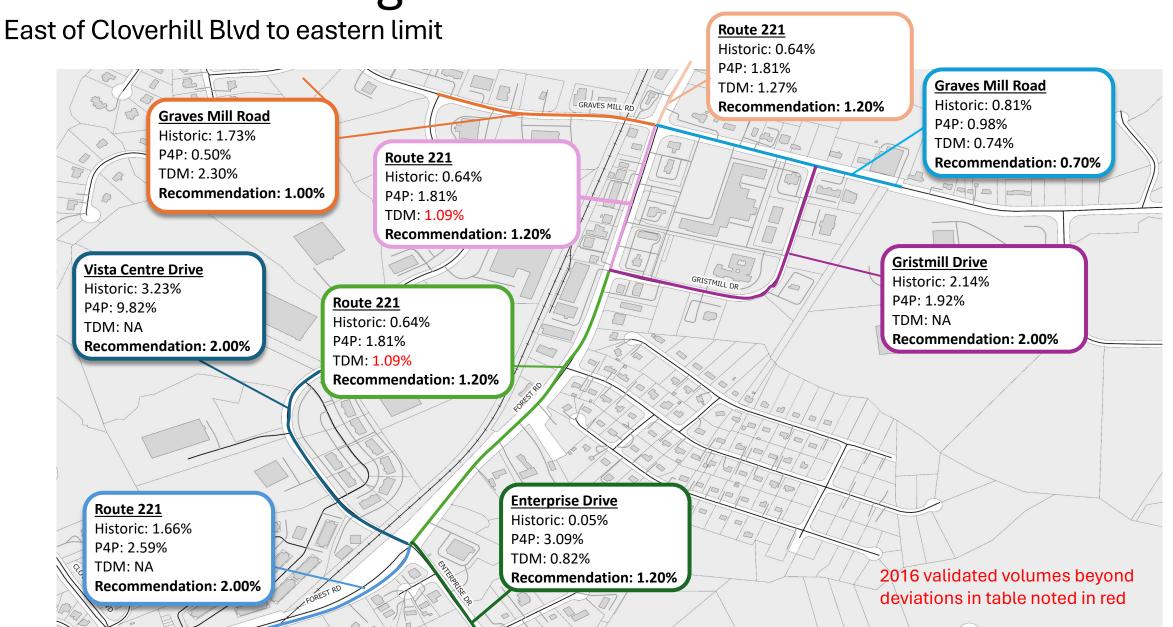

## Route 221 Background Growth Data

Recommendation: 2.00%

East of Thomas Jefferson Road to east of Cloverhill Blvd **Coverhill Boulevard** Historic: 2.39% P4P: 0.50% TDM: NA **Newcomb Boulevard Recommendation: TG?** Historic: -1.43% P4P: 0.50% **Ambassador Drive** Historic: 3.90% TDM: NA P4P: 0.50% Recommendation: TG? TDM: NA Recommendation: TG? Route 221 Historic: 1.66% Route 221 P4P: 2.59% TDM: NA Historic: 1.66% Recommendation: 2.00% P4P: 2.59% TDM: 1.00% Route 221 Recommendation: 2.00% Historic: 1.66% P4P: 2.59% TDM: 1.00% Recommendation: 2.00% Route 221 Historic: 1.66% P4P: 2.59% TDM: 1.00% Recommendation: 2.00% Route 221 Historic: 1.66% P4P: 2.59% TDM: 1.01%

#### Route 221: Recommended Growth Rates

| Road                       | Segment                                  | Historic   | P4P         | TDM Adjusted Linear | Other Studies (2021 or later)    | Recommended | Notes                 |
|----------------------------|------------------------------------------|------------|-------------|---------------------|----------------------------------|-------------|-----------------------|
| Forest Rd                  | Ashwood Manor Ct to Ashwood Park R       | 1.19%      | 0.50%       | 2.46%               | 1% (Westyn) 1.5% (Corp Park)     | 1.00%       |                       |
| Forest Rd                  | Perrowville Rd to Venture Dr             | 0.64%      | 2.59%       | 1.76%               | 1.692% (Westyn) 1.5% (Corp Park  | 2.00%       |                       |
| Forest Rd                  | Venture Dr to Elkton Farm Rd             | 1.65%      | 2.59%       | 1.76%               | 1.5% (Corp Park)                 | 2.00%       |                       |
| Forest Rd                  | Elkton Farm Rd to Burnbridge Rd          | 1.66%      | 2.59%       | 2.00%               | 1.5% (Corp Park)                 | 2.00%       |                       |
| Forest Rd                  | Burnbridge Rd to Thomas Jefferson Rd     | 1.66%      | 2.59%       | 1.68%               |                                  | 2.00%       |                       |
| Forest Rd                  | Thomas Jefferson Rd to Two Church Ln     | 1.66%      | 2.59%       | 1.47%               | 1.692% (Rustic Village)          | 2.00%       |                       |
| Forest Rd                  | Bridge Ln to Bateman Bridge Rd           | 1.66%      | 2.59%       | 1.01%               |                                  | 2.00%       |                       |
| Forest Rd                  | Bateman Bridge Rd to Ambassador Dr       | 1.66%      | 2.59%       | 1.00%               |                                  | 2.00%       |                       |
| Forest Rd                  | Ambassador Dr to Newcomb Blvd            | 1.66%      | 2.59%       | 1.00%               |                                  | 2.00%       |                       |
| Forest Rd                  | Newcomb Blvd to Cloverhill Blvd          | 1.66%      | 2.59%       | 1.00%               |                                  | 2.00%       |                       |
| Forest Rd                  | Cloverhill Blvd to Enterprise Dr         | 1.66%      | 2.59%       | 1.42%               |                                  | 2.00%       |                       |
| Forest Rd                  | Enterprise Dr to Gristmill Rd            | 0.64%      | 1.81%       | 1.09%               |                                  | 1.20%       |                       |
| Forest Rd                  | Gristmill Rd to Graves Mill Rd           | 0.64%      | 1.81%       | 1.09%               |                                  | 1.20%       |                       |
| Forest Rd                  | Graves Mill Rd to Duke Ln                | 0.64%      | 1.81%       | 1.27%               |                                  | 1.20%       |                       |
| Perrowville Rd             | Forest Rd to Mays Mill Rd                | 1.03%      | 2.82%       | 2.74%               | 1.77% (Westyn), 1.5% (Corp Park) | 2.00%       |                       |
| Ashwood Park Dr            | Cul-de-sac to Forest Rd                  | 1.22%      | 0.50%       | NA                  | 1.5% (Corp Park)                 | 0.00%       | New development only? |
| Venture Dr                 | Forest Rd to Elkton Farm Rd              | -2.18%     | 0.50%       | NA                  |                                  | 0.50%       |                       |
| Coportate Park Dr          | Perrowville Rd to Cul-de-sac             | 1.16%      | 0.50%       | NA                  | 1.5% (Corp Park)                 | 0.00%       | New development only? |
| Elkton Farm Rd             | 3.20 ME 09-046 to Forest Rd              | 4.57%      | 148.00%     | 6.11%               | 1.5% (Corp Park)                 | 2.00%       |                       |
| Burnbridge Rd              | Forest Rd to Thomas Jefferson Rd         | 1.72%      | 2.15%       | 4.66%               |                                  | 2.00%       |                       |
| <b>Thomas Jefferson Rd</b> | Bateman Bridge Rd to Forest Rd           | 1.81%      | 3.24%       | 0.50%               | 2.032% (Impact Church)           | 2.00%       |                       |
| Ambassador Dr              | Jeferson Dr to Forest Rd                 | 3.90%      | 0.50%       | NA                  |                                  | 0.00%       | A pears builtout      |
| Newcomb Blvd               | Forest Rd to Crossing Centre Dr          | -1.43%     | 0.50%       | NA                  |                                  | 0.00%       | Appears builtout      |
| Cloverhill Blvd            | Forest Rd to Cul-de-sac                  | 2.39%      | 0.50%       | 2.28%               |                                  | 0.00%       | Appears builtout      |
| <b>Enterprise Dr</b>       | Forest Rd to WCL Lynchburg               | 0.05%      | 3.09%       | 0.82%               |                                  | 1.20%       |                       |
| Vista Centre Dr            | Forest Rd to Graves Mill Rd              | 3.23%      | 9.82%       | NA                  |                                  | 2.00%       |                       |
| Gristmill Dr               | Forest Rd to Graves Mill Rd              | 2.14%      | 1.92%       | NA                  |                                  | 2.00%       |                       |
| Graves Mill Rd             | Vista Centre Dr to Forest Rd             | 1.73%      | 0.50%       | 2.30%               |                                  | 1.00%       |                       |
| Graves Mill Rd             | Forest Rd to WCL Lynchburg               | 0.81%      | 0.98%       | 0.74%               |                                  | 0.70%       |                       |
| AADT deviation is ou       | tside VDOT Criteria but less than 30%. 3 | 0% was use | d for Pipel | ine studies.        |                                  |             |                       |
| AADT deviation is ou       | tside VDOT criteria and greater than 30% | 6.         |             |                     |                                  |             |                       |