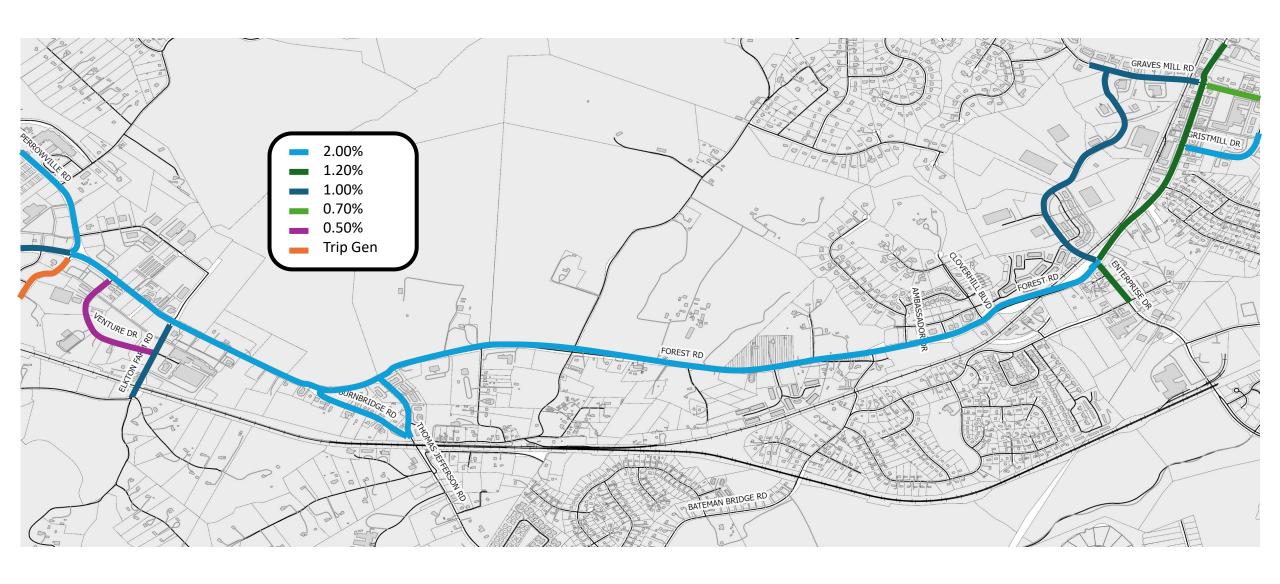

#### Route 221: Recommended Growth Rates

#### Route 221: Recommended Growth Rates

| Road                       | Segment                                  | Historic   | P4P         | TDM Adjusted Linear | Other Studies (2021 or later)    | Recommended | Notes                 |
|----------------------------|------------------------------------------|------------|-------------|---------------------|----------------------------------|-------------|-----------------------|
| Forest Rd                  | Ashwood Manor Ct to Ashwood Park R       | 1.19%      | 0.50%       | 2.46%               | 1% (Westyn) 1.5% (Corp Park)     | 1.00%       |                       |
| Forest Rd                  | Perrowville Rd to Venture Dr             | 0.64%      | 2.59%       | 1.76%               | 1.692% (Westyn) 1.5% (Corp Park  | 2.00%       |                       |
| Forest Rd                  | Venture Dr to Elkton Farm Rd             | 1.65%      | 2.59%       | 1.76%               | 1.5% (Corp Park)                 | 2.00%       |                       |
| Forest Rd                  | Elkton Farm Rd to Burnbridge Rd          | 1.66%      | 2.59%       | 2.00%               | 1.5% (Corp Park)                 | 2.00%       |                       |
| Forest Rd                  | Burnbridge Rd to Thomas Jefferson Rd     | 1.66%      | 2.59%       | 1.68%               |                                  | 2.00%       |                       |
| Forest Rd                  | Thomas Jefferson Rd to Two Church Ln     | 1.66%      | 2.59%       | 1.47%               | 1.692% (Rustic Village)          | 2.00%       |                       |
| Forest Rd                  | Bridge Ln to Bateman Bridge Rd           | 1.66%      | 2.59%       | 1.01%               |                                  | 2.00%       |                       |
| Forest Rd                  | Bateman Bridge Rd to Ambassador Dr       | 1.66%      | 2.59%       | 1.00%               |                                  | 2.00%       |                       |
| Forest Rd                  | Ambassador Dr to Newcomb Blvd            | 1.66%      | 2.59%       | 1.00%               |                                  | 2.00%       |                       |
| Forest Rd                  | Newcomb Blvd to Cloverhill Blvd          | 1.66%      | 2.59%       | 1.00%               |                                  | 2.00%       |                       |
| Forest Rd                  | Cloverhill Blvd to Enterprise Dr         | 1.66%      | 2.59%       | 1.42%               |                                  | 2.00%       |                       |
| Forest Rd                  | Enterprise Dr to Gristmill Rd            | 0.64%      | 1.81%       | 1.09%               |                                  | 1.20%       |                       |
| Forest Rd                  | Gristmill Rd to Graves Mill Rd           | 0.64%      | 1.81%       | 1.09%               |                                  | 1.20%       |                       |
| Forest Rd                  | Graves Mill Rd to Duke Ln                | 0.64%      | 1.81%       | 1.27%               |                                  | 1.20%       |                       |
| Perrowville Rd             | Forest Rd to Mays Mill Rd                | 1.03%      | 2.82%       | 2.74%               | 1.77% (Westyn), 1.5% (Corp Park) | 2.00%       |                       |
| Ashwood Park Dr            | Cul-de-sac to Forest Rd                  | 1.22%      | 0.50%       | NA                  | 1.5% (Corp Park)                 | 0.00%       | New development only? |
| Venture Dr                 | Forest Rd to Elkton Farm Rd              | -2.18%     | 0.50%       | NA                  |                                  | 0.50%       |                       |
| Coportate Park Dr          | Perrowville Rd to Cul-de-sac             | 1.16%      | 0.50%       | NA                  | 1.5% (Corp Park)                 | 0.00%       | New development only? |
| Elkton Farm Rd             | 3.20 ME 09-046 to Forest Rd              | 4.57%      | 148.00%     | 6.11%               | 1.5% (Corp Park)                 | 2.00%       |                       |
| Burnbridge Rd              | Forest Rd to Thomas Jefferson Rd         | 1.72%      | 2.15%       | 4.66%               |                                  | 2.00%       |                       |
| <b>Thomas Jefferson Rd</b> | Bateman Bridge Rd to Forest Rd           | 1.81%      | 3.24%       | 0.50%               | 2.032% (Impact Church)           | 2.00%       |                       |
| Ambassador Dr              | Jeferson Dr to Forest Rd                 | 3.90%      | 0.50%       | NA                  |                                  | 0.00%       | A pears builtout      |
| Newcomb Blvd               | Forest Rd to Crossing Centre Dr          | -1.43%     | 0.50%       | NA                  |                                  | 0.00%       | Appears builtout      |
| Cloverhill Blvd            | Forest Rd to Cul-de-sac                  | 2.39%      | 0.50%       | 2.28%               |                                  | 0.00%       | Appears builtout      |
| <b>Enterprise Dr</b>       | Forest Rd to WCL Lynchburg               | 0.05%      | 3.09%       | 0.82%               |                                  | 1.20%       |                       |
| Vista Centre Dr            | Forest Rd to Graves Mill Rd              | 3.23%      | 9.82%       | NA                  |                                  | 2.00%       |                       |
| Gristmill Dr               | Forest Rd to Graves Mill Rd              | 2.14%      | 1.92%       | NA                  |                                  | 2.00%       |                       |
| Graves Mill Rd             | Vista Centre Dr to Forest Rd             | 1.73%      | 0.50%       | 2.30%               |                                  | 1.00%       |                       |
| Graves Mill Rd             | Forest Rd to WCL Lynchburg               | 0.81%      | 0.98%       | 0.74%               |                                  | 0.70%       |                       |
| AADT deviation is ou       | tside VDOT Criteria but less than 30%. 3 | 0% was use | d for Pipel | ine studies.        |                                  |             |                       |
| AADT deviation is ou       | tside VDOT criteria and greater than 30% | 6.         |             |                     |                                  |             |                       |