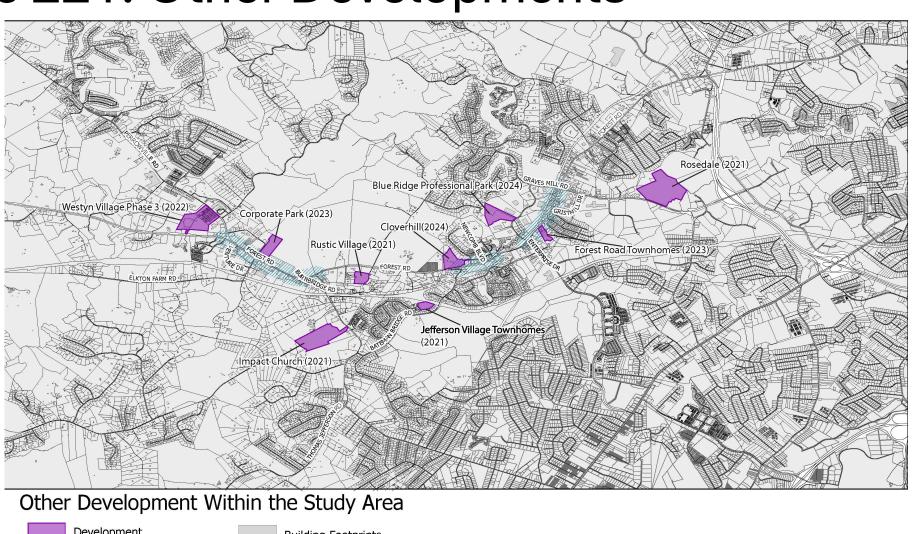

#### Other Development

- Westyn Village Phases 1 and 2 all constructed and occupied?
- Westyn Village Phase 3 any occupied?
- Corporate Park nothing constructed
- Impact Church constructed?
- Rustic Village nothing constructed
- Jefferson Village Townhomes
- Cloverhill TIA underway
- Forest Townhomes
- Rosedale which phases constructed and open?

# Route 221: Other Developments

| Project Name                   | Use Trip Generation | Notes/Questions                                                                  |
|--------------------------------|---------------------|----------------------------------------------------------------------------------|
| Westyn Village Phase 3         | ?                   | Any occupied? Phase 1 and 2 constructed and occupied?                            |
| Corporate Park                 | Yes                 | Trip Gen and background growth?                                                  |
| Impact Church                  | ?                   | Is this fully constructed?                                                       |
| Rustic Village                 | Yes                 | Appears nothing is constructed                                                   |
| Jefferson Village Townhomes    | Yes                 | Appears nothing is constructed                                                   |
| Cloverhill                     | Yes                 | TIA currently underway                                                           |
| Forest Townhomes               | Yes                 |                                                                                  |
| Rosedale                       | ?                   | Which phases complete? Include incomplete or assume background growth covers it? |
| Blue Ridge Professional Park   | ?                   | On Vista Centre Drive - TIA?                                                     |
|                                |                     |                                                                                  |
| Not Included - Constructed and | Open                |                                                                                  |
| Gables Self Storage            | No                  | Appears constructed and open                                                     |
| Jefferson Commons              | No                  | Constructed and open                                                             |
| Forest Commercial Center       | No                  | Constructed and open                                                             |
| Gables                         | No                  | Constructed and open                                                             |
| Waffle House                   | No                  | Constructed and open                                                             |
| Cottontown Manor               | No                  | Constructed and open                                                             |

## Route 221: Other Developments

| Project Name                                                                                                                                         | Use Trip Generation | Notes/Questions                                                                                                            |
|------------------------------------------------------------------------------------------------------------------------------------------------------|---------------------|----------------------------------------------------------------------------------------------------------------------------|
| Westyn Village Phase 3                                                                                                                               | ?                   | Any occupied? Phase 1 and 2 constructed and occupied?                                                                      |
| Corporate Park                                                                                                                                       | Yes                 | Trip Gen and background growth?                                                                                            |
| Impact Church                                                                                                                                        | ?                   | Is this fully constructed?                                                                                                 |
| Rustic Village                                                                                                                                       | Yes                 | Appears nothing is constructed                                                                                             |
| Jefferson Village Townhomes                                                                                                                          | Yes                 | Appears nothing is constructed                                                                                             |
| Cloverhill                                                                                                                                           | Yes                 | TIA currently underway                                                                                                     |
| Forest Townhomes                                                                                                                                     | Yes                 |                                                                                                                            |
| Rosedale                                                                                                                                             | ?                   | Which phases complete? Include incomplete or assume background growth covers it?                                           |
| Blue Ridge Professional Park                                                                                                                         | ?                   | On Vista Centre Drive - TIA?                                                                                               |
| Not Included - Constructed and<br>Gables Self Storage<br>Jefferson Commons<br>Forest Commercial Center<br>Gables<br>Waffle House<br>Cottontown Manor | N <sub>1</sub>      | Village Phase 3 (2022)  Corporate Park (2023)  Cloverhill(2024)  Rustic Village (2021)  Rustic Village (2021)  Rosedale (2 |
|                                                                                                                                                      |                     | FOREST RD  Jefferson Village Townhomes (2021)                                                                              |